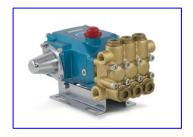

# Model: <u>3CP1130.3000</u> 3CP PLUNGER PUMP - HIGH TEMP.

| epeee                |            |
|----------------------|------------|
| Max Flow:            | 2.4 gpm    |
| Min Pressure:        | 100 psi    |
| Max Pressure:        | 2200 psi   |
| Inlet Port Size:     | 0.5        |
| Discharge Port Size: | 0.37       |
| RPM:                 | 1725       |
| Drive Type(s):       | Belt       |
| Material:            | Brass (BB) |
|                      |            |

# **Description:**

This is a triplex (three plunger rods) positive displacement, reciprocating, plunger pump, constructed of a forged brass manifold, 304 stainless steel valve assemblies, solid ceramic plungers and standard NBR (Buna-N)o-rings and low pressure seals. High pressure seals are a special blend PTFE for high temperature applications.