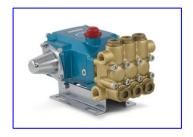

# Model: <u>3CP1140.3400</u> 3CP PLUNGER PUMP - HIGH TEMP.

| -1                   |            |
|----------------------|------------|
| Max Flow:            | 3.6 gpm    |
| Min Pressure:        | 100 psi    |
| Max Pressure:        | 2200 psi   |
| Inlet Port Size:     | 0.5        |
| Discharge Port Size: | 0.37       |
| RPM:                 | 1725       |
| Drive Type(s):       | Belt       |
| Material:            | Brass (BB) |

# **Description:**

This is a triplex (three plunger rods) positive displacement, reciprocating, plunger pump, constructed of forged brass manifolds, 304 stainless steel valve assemblies, solid ceramic plungers and standard NBR (Buna-N)o-rings. Low pressure and high pressure seals are a special blend PTFE for high temperature applications.