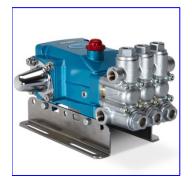

Model: <u>5CP6120.3000</u>

**5CP PLUNGER PUMP - HIGH TEMP.** 

## **Description:**

This is a triplex (three plunger rods) positive displacement, reciprocating, plunger pump, constructed of a chrome-plated, forged brass manifold, 304 stainless steel valve assemblies, solid ceramic plungers and standard NBR (Buna-N) o-rings and low pressure seals. High pressure seals are a special blend PTFE for high temperature applications.