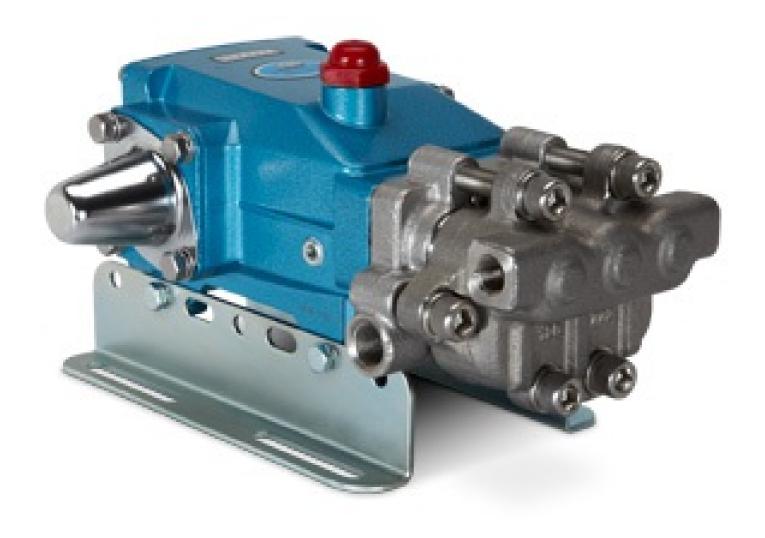

# NO IMAGE AVAILABLE

5CP6241CS.441015CP SS PLUNGER PUMP - TEG

5CP62215CP PLUNGER PUMP