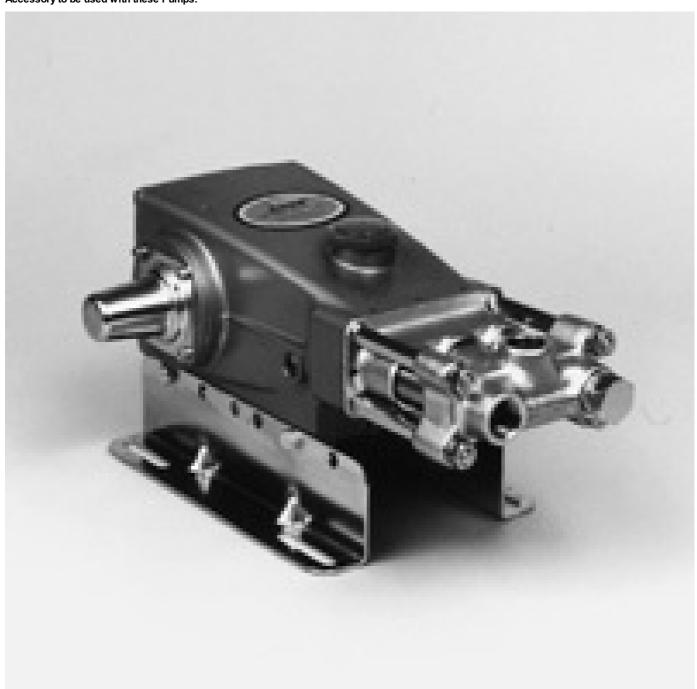

## Accessory to be used with these Pumps:

5CP6221.441015CP SS PLUNGER PUMP - TEG