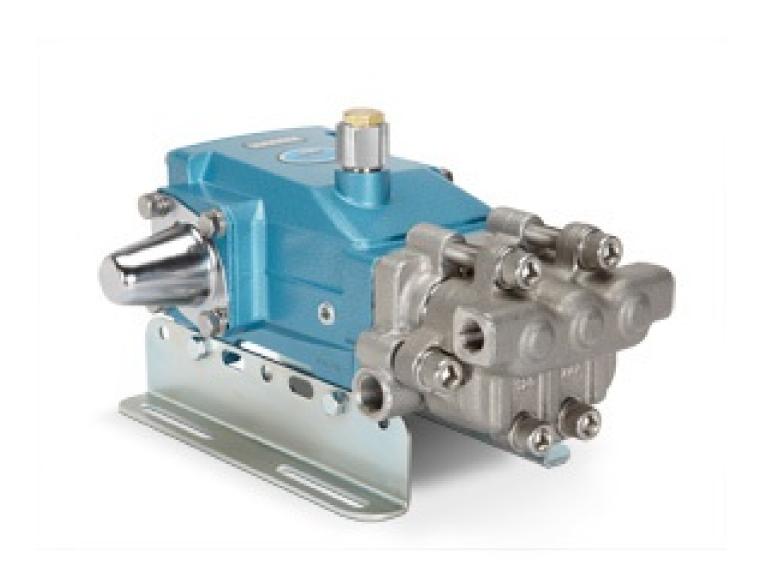

n easily plumbed into the discharge line or directly onto the discharge head. This regulator maintains set system pressure even when only one of several guns or nozzles is performing or a solenoid valve is open, by-passing the unused flow. The pressure is held in the line during full by-pass and instantly has full pressure, when all guns and nozzle resume operation. 5-10% by-pass is necessary for optimum neutron and the pressure is held in the line during full by-pass and instantly has full pressure, when all guns and nozzle resume operation. 5-10% by-pass is necessary for optimum neutron and the pressure is necessary for optimum necessary for neutron and the pressure is necessary for necessary for necessary for neutron necessary for necessary

## Accessory to be used with these Pumps:





5CP6221.441015CP SS PLUNGER PUMP - TEG

## NO IMAGE AVAILABLE

5CP6251.441015CP SS PLUNGER PUMP - TEG

# NO IMAGE AVAILABLE

5CP6241CS.441015CP SS PLUNGER PUMP - TEG



5CP62215CP PLUNGER PUMP