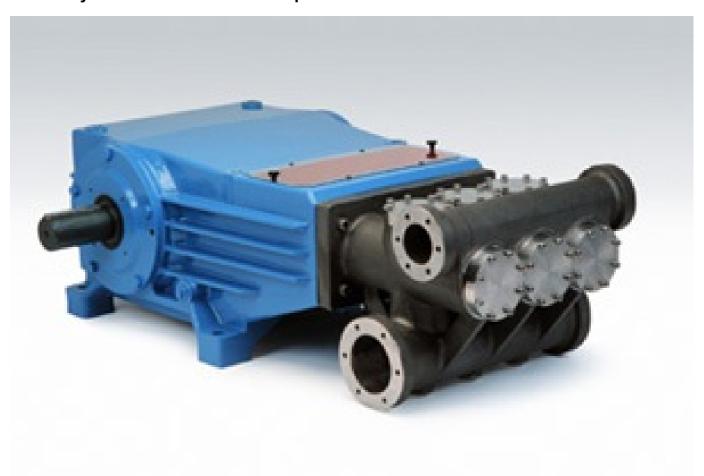

------------------|
| Max How:             | 100 gpm              |
| Min Pressure:        | 500 psi              |
| Max Pressure:        | 3365 psi             |
| Inlet Port Size:     | 1.5                  |
| Discharge Port Size: | 1.5                  |
| Type of Accessory:   | Pulsation Dampener   |
| Material:            | Stainless Steel (SS) |

## **Description:**

This valve is designed to reduce pressure fluctuations or pulsation common in all positive displacement pump systems. It must be nitrogen pre-charged prior to installation on the discharge side of the pump. It is a replaceable bladder design constructed of 316SS with an NBR bladder. It will prolong the life of the pump and system components by reducing pulsation to + or- 3%.

## Accessory to be used with these Pumps:





157R080150 FRAME PLUNGER PUMP