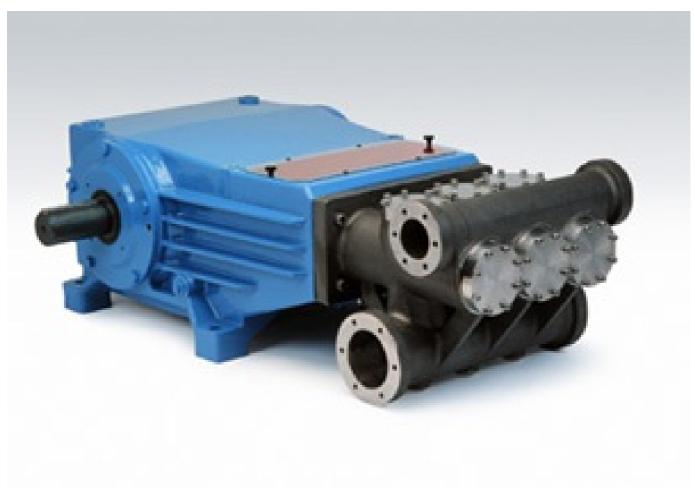

----------------|
| Max How:             | 100 gpm              |
| Min Pressure:        | 500 psi              |
| Max Pressure:        | 3365 psi             |
| Inlet Port Size:     | 1.5                  |
| Discharge Port Size: | 1.5                  |
| Type of Accessory:   | Pulsation Dampener   |
| Material:            | Stainless Steel (SS) |

## **Description:**

This valve is designed to reduce pressure fluctuations or pulsation common in all positive displacement pump systems. It must be nitrogen pre-charged prior to installation on the discharge side of the pump. It is a replaceable bladder design constructed of 316SS with an NBR bladder. It will prolong the life of the pump and system components by reducing pulsation to + or- 3%.

## Accessory to be used with these Pumps:





157R080150 FRAME PLUNGER PUMP