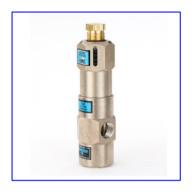

Model: <u>7033</u>

**Pressure Regulator** 

## **Specs**

| Max Flow:            | 35 gpm     |
|----------------------|------------|
| Min Pressure:        | 1500 psi   |
| Max Pressure:        | 3000 psi   |
| Inlet Port Size:     | 0.75       |
| Discharge Port Size: | 0.75       |
| Type of Accessory:   | Regulator  |
| Material:            | Brass (BB) |

## **Description:**

This Pressure Regulator is designed for single or multiple pump, weep or multi-nozzle systems. This is a flow-thru design easily plumbed into the discharge line or directly onto the discharge head. This regulator maintains set system pressure even when only one of several guns or nozzles is performing or a solenoid valve is open, by-passing the unused flow. The pressure is held in the line during full by-pass and instantly has full pressure, when all guns and nozzle resume operation. 5-10% by-pass is necessary for optimum performance.