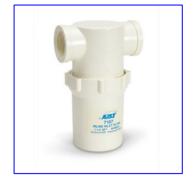

## Model: 7107 Inlet Filter

| Specs                |              |
|----------------------|--------------|
| Max Flow:            | 35 gpm       |
| Min Pressure:        | 0 psi        |
| Max Pressure:        | 70 psi       |
| Inlet Port Size:     | 1.25         |
| Discharge Port Size: | 1.25         |
| Type of Accessory:   | Inlet Filter |
| Material:            | N/A          |
|                      |              |

## **Description:**

The inlet filter is designed to filter the liquid before entering the pump and is designed to be mounted in-line at the pump inlet. The standard 80 mesh is adequate for normal city water and supply tank filtering. Additional filtration is necessary for reclaim and non-water liquids.