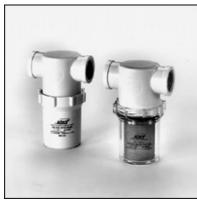

Model: 7108 Inlet Filter

## **Description:**

The inlet filter is designed to filter the liquid before entering the pump and is designed to be mounted in-line at the pump inlet. The standard 80 mesh is adequate for normal city water and supply tank filtering. Additional filtration is necessary for reclaim and non-water liquids.