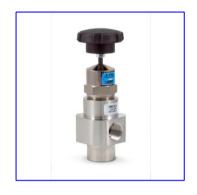

Model: <u>7363</u>

**SS Pressure Regulator** 

## **Specs**

| Max Flow:            | 60 gpm               |
|----------------------|----------------------|
| Min Pressure:        | 600 psi              |
| Max Pressure:        | 1800 psi             |
| Inlet Port Size:     | 1                    |
| Discharge Port Size: | 1.25                 |
| Type of Accessory:   | Regulator            |
| Material:            | Stainless Steel (SS) |

## **Description:**

This Pressure Regulator is designed for single or multiple pump, weep or multi-nozzle systems. This design easily plumbed into the discharge line or directly onto the discharge head using a tee fitting. This regulator maintains set system pressure even when only one of several guns or nozzles is performing or a solenoid valve is open, by-passing the unused flow. The pressure is held in the line during full by-pass and instantly has full pressure, when all guns and nozzle resume operation. 5-10% by-pass is necessary for optimum performance.