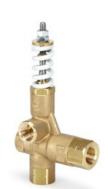

## **Multiple Gun Pressure Unloader**

## **Specs**

| 21 gpm     |
|------------|
| 230 psi    |
| 2600 psi   |
| 1/2"NPT(F) |
| 1/2"NPT(F) |
| Unloader   |
| Brass (BB) |
|            |

## **Description:**

This Pressure Sensitive Regulating Unloader is designed for single or multiple pump, weep or multi-nozzle systems. This unloader maintains set system pressure and goes into by-pass with the release of the trigger or an obstruction downstream. Pressure is held in the line during by-pass with full pressure when the gun is opened or the obstruction cleared and minimal pressure fluctuation with the alternating use of multiple guns. 5-10% by-pass is necessary for optimum performance (white spring).